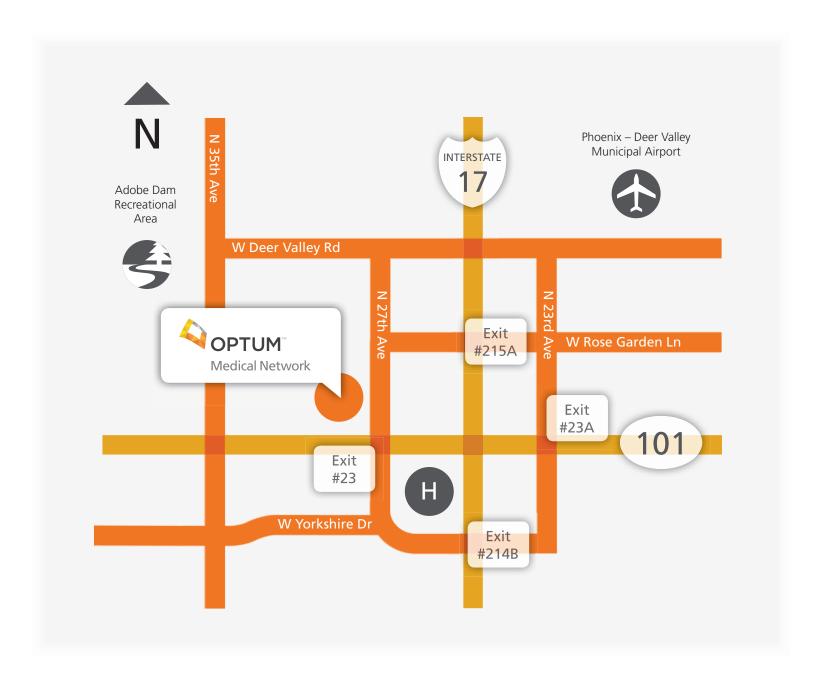

Medical Network

Optum Community Center 20414 N 27th Avenue, 4th Flr. Phoenix, AZ 85027

Monday – Friday: 8am – 4pm Saturday & Sunday: Closed 623-707-2895 OptumMedicalNetwork.com

\* To RSVP call 623-707-2895